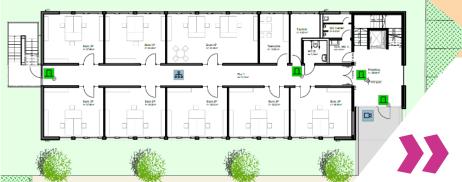

## WHAT CAN THE ZEUS® **SECURITY MONITOR OFFER YOU?**

- **>>> Real-time security:** The ZEUS® Security Monitor allows for immediate localisation and visualisation of threats in real time. This means that potential threats are immediately detected and measures are automatically initiated to respond to them promptly and appropriately.
- **Smart alarms:** If, for instance, an object prevents a door from closing properly, the Security Monitor not only informs visually about the event, but can also trigger a message informing designated people via email or push notification on their personal smartphone.
- **Efficient access control:** The Security Monitor is not only designed to display information, but also to actively interact with the Access Control system. For instance, the Security Monitor can be used to reliably control a surveillance camera or to lock or open doors and gates.

## CLICK HERE FOR THE VIDEO

- >>> Seamless integration: The ZEUS® Security Monitor can be seamlessly integrated into the ISGUS Access Control solutions and easily implemented into both existing and new security concepts.
- **Duick operational readiness:** The pre-configured Security Monitor can be put into operation quickly and with minimum effort.

**))** Comprehensive logging: All events, access attempts and measures are accurately logged and documented for later evaluation and verification.

**Contact your nearby ISGUS** sales centre for an individual quotation!